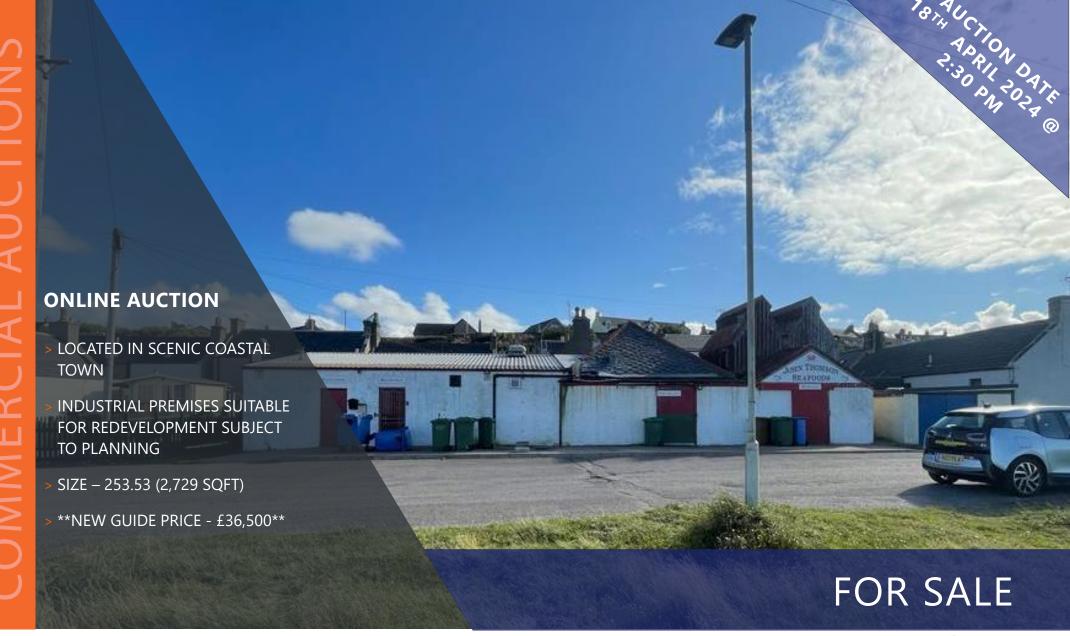

# **JOHN THOMSON SEAFOODS, 32 HARBOUR HEAD, BUCKIE, AB56 1XR**

More specifically the subjects are located on the south side Harbour Head and overlooks the scenery of the Moray Firth. The surrounding area is residential in nature and as such the site could be suitable for a redevelopment opportunity.

### DESCRIPTION

The subjects comprise a detached building, formerly utilised as a seafood processing unit. The building is of blockwork construction which has been externally harled and painted. The roof over is pitched and covered with a mix of slate tiles and clad with metal sheeting. There are four different doors to the front elevation of the building which provide access to different sections of the premise.

# **GUIDE PRICE**

£40,000