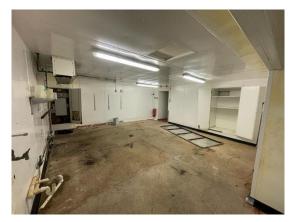

### DESCRIPTION

The subjects comprise a detached building, formerly utilised as a seafood processing unit. The building is of blockwork construction which has been externally harled and painted. The roof over is pitched and covered with a mix of slate tiles and clad with metal sheeting. There are four different doors to the front elevation of the building which provide access to different sections of the premise.

Internally, the subjects provide a series of rooms offering accommodation which is a mix of former processing, and office space. The main processing area is finished throughout with a solid concrete floor and plastic panelled walls and ceilings. The office space is finished with painted plasterboard walls and ceilings, with a carpet tile overlay. W.C facilities are present within the building. Heating is provided by way of wall mounted electric panels.