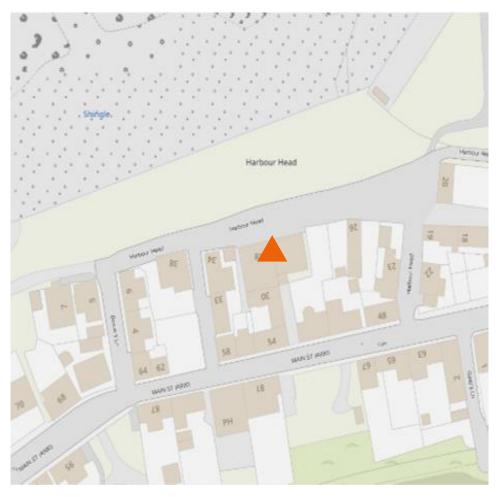

## LOCATION

The subjects can be found within the small coastal village of Buckie which a population of around 8,300 people. Buckie is located on the east coast of the Moray Firth, some 61 miles north of Aberdeen,, and is located off the A98 coastal route, which serves the coastal towns of Banff, Macduff and Fraserburgh. In addition, it links directly to the A96 Aberdeen to Inverness trunk road.

More specifically the subjects are located on the south side Harbour Head and overlooks the scenery of the Moray Firth. The surrounding area is residential in nature and as such the site could be suitable for a redevelopment opportunity.