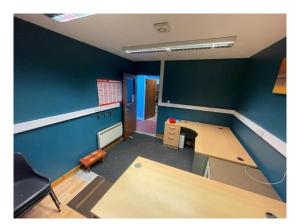

### DESCRIPTION

The subjects comprise a detached building, formerly utilised as a seafood processing unit. The building is of blockwork construction which has been externally harled and painted. The roof over is pitched and covered with a mix of slate tiles and clad with metal sheeting. There are four different doors to the front elevation of the building which provide access to different sections of the premise.

Internally, the subjects provide a series of rooms offering accommodation which is a mix of former processing, and office space. The main processing area is finished throughout with a solid concrete floor and plastic panelled walls and ceilings. The office space is finished with painted plasterboard walls and ceilings, with a carpet tile overlay. W.C facilities are present within the building. Heating is provided by way of wall mounted electric panels.